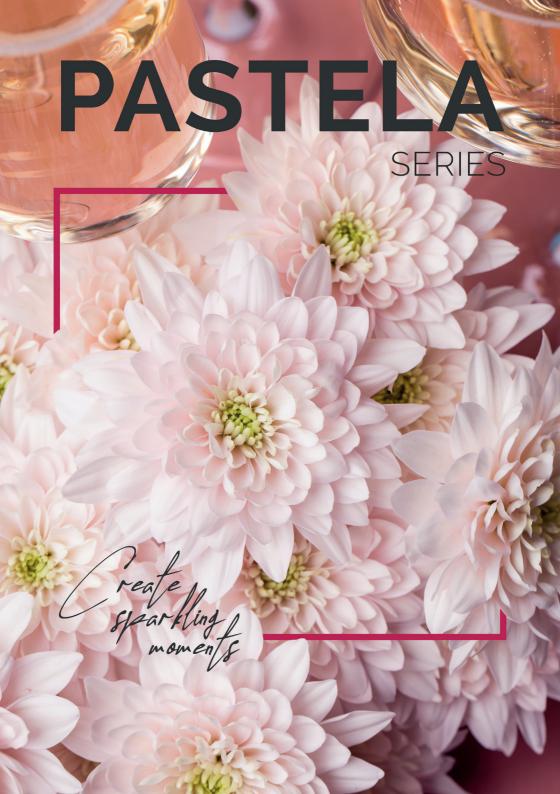

Meet the new game changing Chrysanthemum series. Pastela is the trendy colour experience in which every colour gives a special, unique feeling. This strong Chrysanthemum stands out for its voluminous look. Colour every moment with a flower from the versatile palette.

Pastela Rosé offers the unique combination of a very subtle and dainty shade of powdery pink in a strong and mighty Chrysanthemum with ample height and a voluminous look. A sparkling sensation which special moments can be celebrated with. Pastela Rosé