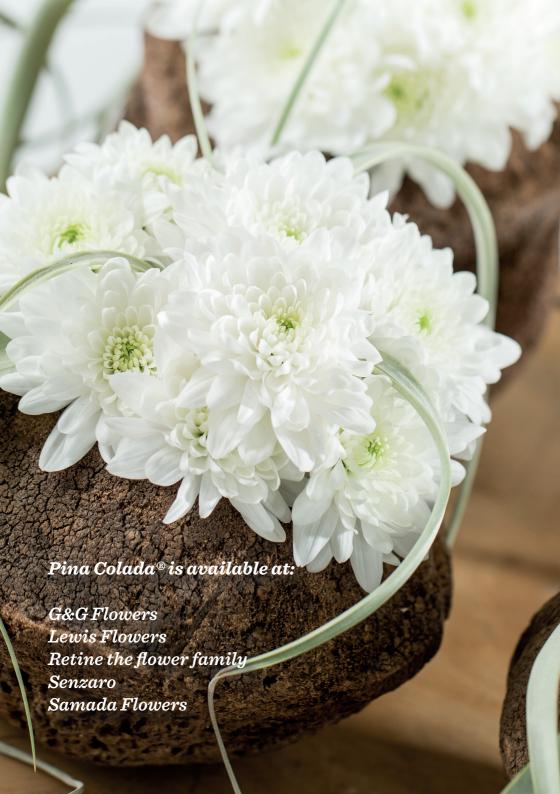

## Meet the Pina Colada<sup>®</sup> Chrysanthemum Family

Get ready to be charmed by the Pina Colada® series, featuring three delightful shades - white, cream, and yellow. These spray chrysanthemums are every florist's dream come true: strong, vibrant, and consistently amazing no matter the season. The Pina Colada® variety boasts more flowers per stem, making it a creative paradise for florists to design lush bouquets. Plus, it's not just about bouquets - the Pina Colada® is also perfect for stitching!

## Here's what makes Pina Colada® shine:

- Loads of flowers on each stem, giving you more flower power
- Perfectly suited for adding your artistic touch with stitching
- ullet  $A\ cool, fresh\ green\ center\ that\ stays\ lively$
- Blooms keep shining even after a bumpy ride, so your creations stay stunning